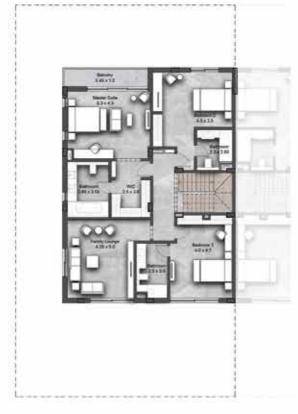

## FEATURES

- 4 EN-SUITE BEDROOMS
- FAMILY LOUNGE
- STORE ROOM
- STUDY ROOM/ OFFICE • ROOF TERRACE
- MAID'S ROOM LIVING & DINING
  - SEMI CLOSED KITCHEN
  - OUTDOOR GARDEN AREA
  - 3 PARKINGS

Ground Floor First Floor Roof Floor

| NO. OF BEDROOMS     | 04 +<br>(OFFICE+FAMILY LOUNGE) |
|---------------------|--------------------------------|
| FLOOR CONFIGURATION | G+1+Roof                       |
| TOTAL SELLABLE AREA | 3,887 sqft                     |
| PLOT SIZE           | 3,705 sqft*                    |