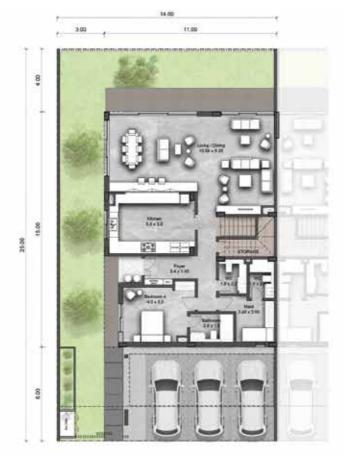

## FEATURES

- 4 EN-SUITE BEDROOMS
- FAMILY LOUNGE
- STORE ROOM
- STUDY ROOM/ OFFICE • ROOF TERRACE
- MAID'S ROOM LIVING & DINING
  - SEMI CLOSED KITCHEN
  - OUTDOOR GARDEN AREA
  - 3 PARKINGS

Ground Floor First Floor Roof Floor

| NO. OF BEDROOMS     | 04 +<br>(OFFICE+FAMILY LOUNGE) |
|---------------------|--------------------------------|
| FLOOR CONFIGURATION | G+1+Roof                       |
| TOTAL SELLABLE AREA | 3,887 sqft                     |
| PLOT SIZE           | 3,705 sqft*                    |