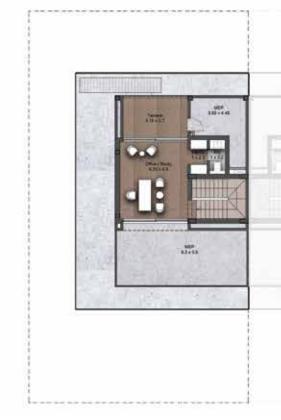

## FEATURES

- 4 EN-SUITE BEDROOMS
- FAMILY LOUNGE
- STORE ROOM
- STUDY ROOM/ OFFICE • ROOF TERRACE
- MAID'S ROOM LIVING & DINING
  - SEMI CLOSED KITCHEN
  - OUTDOOR GARDEN AREA
  - 3 PARKINGS

Ground Floor First Floor Roof Floor

| NO. OF BEDROOMS     | 04 +<br>(OFFICE+FAMILY LOUNGE) |
|---------------------|--------------------------------|
| FLOOR CONFIGURATION | G+1+Roof                       |
| TOTAL SELLABLE AREA | 3,887 sqft                     |
| PLOT SIZE           | 3,705 sqft*                    |